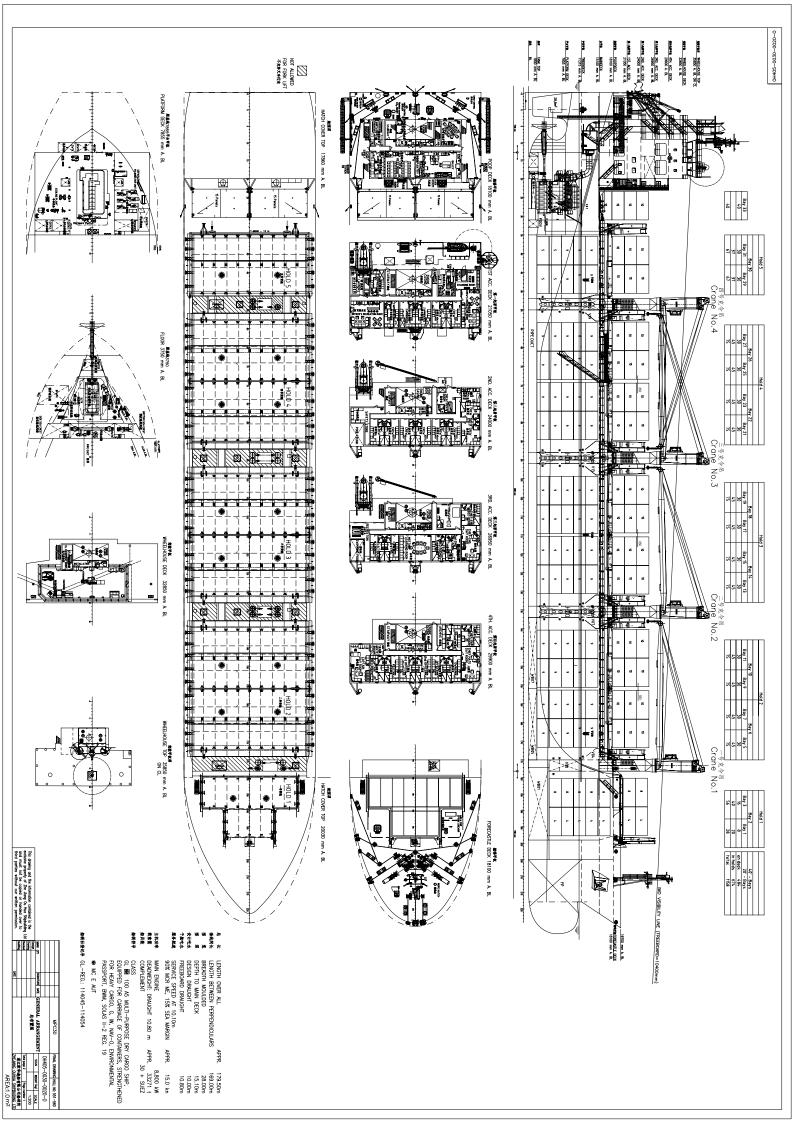

# LOA 179.50 m LBP 169.00 m Beam 28.00 m Depth 15.10 m Draft summer, freeboard 10.80 m Draft design 10.00 m

#### **DEADWEIGHT:**

Summer 33271 mts on draft 10.8 m
Winter 32255 mts on draft 10.6 m
Tropical 34291 mts on draft 11.1 m
Fresh 34364 mts on draft 11.1 m

Container capacity: 20 FT/40 FT
Deck: 484/218
Hold: 674/327
Total: 1158/545

# **CRANES:**

Maker MacGregor-Hдgglunds Number + Type 4 electro hydraulic single deck crane SWL 60 mts Outreach SWL 60mts - 20 mtrs Outreach SWL 50mts - 24 mtrs Outreach SWL 40mts - 30 mtrs

Combinable above hatch 2/3/4 to 110 mts by means of a traverse beam location center, with offset to port side. In case cranes are working constantly for 24 hours owners have the option to carry out maintenance work thereafter.

| CARGO HOLDS:          |                                              |                                           |                                                                                                       |  |  |  |
|-----------------------|----------------------------------------------|-------------------------------------------|-------------------------------------------------------------------------------------------------------|--|--|--|
| Hold                  | Cubic w/o TWD                                | Cubic with TWD in lower position          | Hatchsize (LXB)                                                                                       |  |  |  |
| 1<br>2<br>3<br>4<br>5 | 3.294<br>10.765<br>10.765<br>10.765<br>4.248 | 3.242<br>9.733<br>9.733<br>9.733<br>4.155 | 12.6 m X 20.04 m / 10.2 m<br>25.6 m X 24.4 m<br>25.6 m X 24.4 m<br>25.6 m X 24.4 m<br>12.8 m X 24.4 m |  |  |  |
|                       | Total : 39.837                               | 36.609                                    |                                                                                                       |  |  |  |

| TANKTOP SIZES:                                 |                                                                              |                                                                                                                |  |  |
|------------------------------------------------|------------------------------------------------------------------------------|----------------------------------------------------------------------------------------------------------------|--|--|
|                                                | Tweendeck in holds 2/3/4                                                     | Bottom Sizes (LXB)                                                                                             |  |  |
| Hold 1<br>Hold 2<br>Hold 3<br>Hold 4<br>Hold 5 | 227 sqm<br>742 sqm<br>742 sqm<br>742 sqm<br>197 sqm + 135 sqm (monkey rocks) | 7.8/6.9 m X 20.1 m/10.2 m<br>30.4 m X 24.4 m<br>30.4 m X 24.4 m<br>30.4 m X 24.4 m<br>13.6 m X 14.5 m (24.4 m) |  |  |

Total: 2,650 sqm + 135 sqm (MR) / 2,785 sqm tank

Clear height in hold: 14,85 meters

Tanktop strength 20 mts/sqm

Except on monkey rocks in hold 5

Where it is 12 mts/sqm and 4 mts/sqm on racks

when they are stored in hold 5

Containers stack weight: 20'/40' - 150mts/150mts.

Hatch covers Hydraulic folding type hatchcovers covers

always one panel folding upright forward and

aft Hatch Cover Sizes (L x B)

Hold 1 206 sqm  $6.9/6.1 \,\mathrm{m} \times 20.5/10.6 \,\mathrm{m}$ Hold 2-4 20.5 sqm  $29.1 \,\mathrm{m} \times 26.5 \,\mathrm{m} \,(\mathrm{each})$ 

Hold 5 352 sqm 13.3 m x 26.5 m

Total: 2.625 sqm

**Fixed container fittings** 60 mts per 20ft stack on hatches 2-5 /

flush type container 28 mts on hatch 1

stack weights: 90 mts per 40ft stack on hatches 2-5 /

56 mts on hatch 1

70 mts per 20ft stack on deck in front of wheelhouse

Hatch cover strength: 4 mts/sqm

#### TWEENDECK:

Tweendeck container

stack weights: 20'/40' - 30mts/30mts

20'/40' - 30mts/30mts

Tweendeck strength

Tweendeck in holds 2/3/4

Tweendeck height 4 mts/sqm

Tween deck Principle 2 times , 2 layers or 3 layers of 8'6' containers