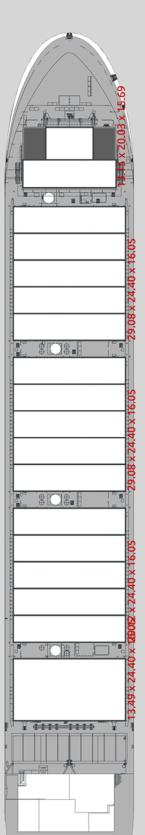

| CARGO HOLDS:          |                                              |                                           |                                                                                                       |  |  |  |
|-----------------------|----------------------------------------------|-------------------------------------------|-------------------------------------------------------------------------------------------------------|--|--|--|
| Hold                  | Cubic w/o TWD                                | Cubic with TWD in lower position          | Hatchsize (LXB)                                                                                       |  |  |  |
| 1<br>2<br>3<br>4<br>5 | 3.294<br>10.765<br>10.765<br>10.765<br>4.248 | 3.242<br>9.733<br>9.733<br>9.733<br>4.155 | 12.6 m X 20.04 m / 10.2 m<br>25.6 m X 24.4 m<br>25.6 m X 24.4 m<br>25.6 m X 24.4 m<br>12.8 m X 24.4 m |  |  |  |
|                       | Total : 39.837                               | 36.609                                    |                                                                                                       |  |  |  |

| TANKTOP SIZES:                                 |                                                                              |                                                                                                                |  |  |
|------------------------------------------------|------------------------------------------------------------------------------|----------------------------------------------------------------------------------------------------------------|--|--|
|                                                | Tweendeck in holds 2/3/4                                                     | Bottom Sizes (LXB)                                                                                             |  |  |
| Hold 1<br>Hold 2<br>Hold 3<br>Hold 4<br>Hold 5 | 227 sqm<br>742 sqm<br>742 sqm<br>742 sqm<br>197 sqm + 135 sqm (monkey rocks) | 7.8/6.9 m X 20.1 m/10.2 m<br>30.4 m X 24.4 m<br>30.4 m X 24.4 m<br>30.4 m X 24.4 m<br>13.6 m X 14.5 m (24.4 m) |  |  |

Total: 2,650 sqm + 135 sqm (MR) / 2,785 sqm tank

Clear height in hold: 14,85 meters

Tanktop strength 20 mts/sqm

Except on monkey rocks in hold 5

Where it is 12 mts/sqm and 4 mts/sqm on racks

when they are stored in hold 5

Containers stack weight: 20'/40' - 150mts/150mts.

Hatch covers Hydraulic folding type hatchcovers covers

always one panel folding upright forward and

aft Hatch Cover Sizes (L x B)

Hold 1 206 sqm  $6.9/6.1 \,\mathrm{m} \times 20.5/10.6 \,\mathrm{m}$ Hold 2-4 20.5 sqm  $29.1 \,\mathrm{m} \times 26.5 \,\mathrm{m} \,(\mathrm{each})$ 

Hold 5 352 sqm 13.3 m x 26.5 m

Total: 2.625 sqm

**Fixed container fittings** 60 mts per 20ft stack on hatches 2-5 /

flush type container 28 mts on hatch 1

stack weights: 90 mts per 40ft stack on hatches 2-5 /

56 mts on hatch 1

70 mts per 20ft stack on deck in front of wheelhouse

Hatch cover strength: 4 mts/sqm