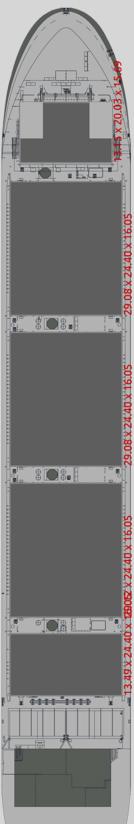

| Panel Weight<br>Panel Volume | 23 mt unitweight<br>63 cbm per unit                            |
|-------------------------------------------|------------------------------|----------------------------------------------------------------|
| Tween Deck Racks in 2 x 8.5' tiers height | Rack Weight<br>Rack Volume   | 3,7 mts unitweight<br>187 cbm per hold with 10 racks installed |
| Tween Deck Racks in 3 x 8.5' tiers height | Rack Weight<br>Rack Volume   | 3,7 mts unitweight<br>269 cbm per hold with 15 racks installed |

Navigation/ Fitted with all modern nautical aids /satellite navigation Communication: weather-chart recorder / Inmarsat system / GMDSS / SAT F

All details and figures are about, except fuel specifications, and are believed to be correct.













Tank Top