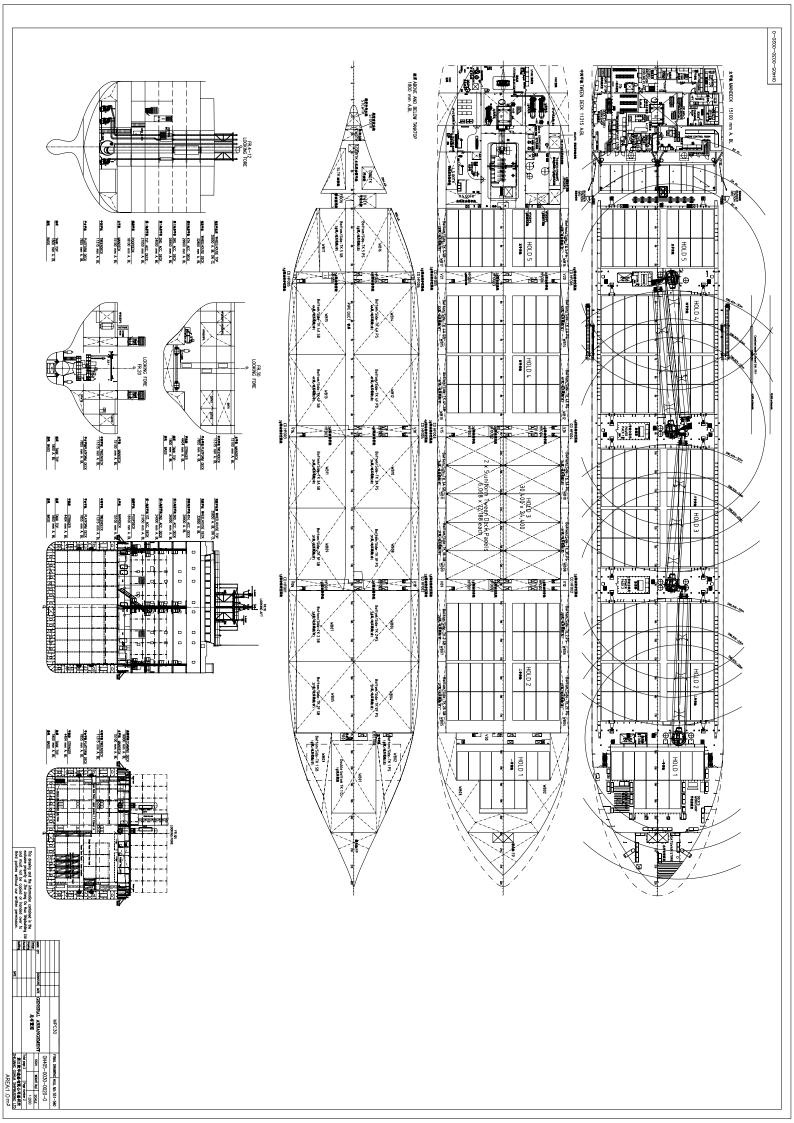

# LOA 179.50 m LBP 169.00 m Beam 28.00 m Depth 15.10 m Draft summer, freeboard 10.80 m Draft design 10.00 m

#### **DEADWEIGHT:**

Summer 33271 mts on draft 10.8 m
Winter 32255 mts on draft 10.6 m
Tropical 34291 mts on draft 11.1 m
Fresh 34364 mts on draft 11.1 m

Container capacity: 20 FT/40 FT
Deck: 484/218
Hold: 674/327
Total: 1158/545

# **CRANES:**

Maker MacGregor-Hдgglunds Number + Type 4 electro hydraulic single deck crane SWL 60 mts Outreach SWL 60mts - 20 mtrs Outreach SWL 50mts - 24 mtrs Outreach SWL 40mts - 30 mtrs

Combinable above hatch 2/3/4 to 110 mts by means of a traverse beam location center, with offset to port side. In case cranes are working constantly for 24 hours owners have the option to carry out maintenance work thereafter.

| CARGO HOLDS:          |                                              |                                           |                                                                                                       |  |  |  |
|-----------------------|----------------------------------------------|-------------------------------------------|-------------------------------------------------------------------------------------------------------|--|--|--|
| Hold                  | Cubic w/o TWD                                | Cubic with TWD in lower position          | Hatchsize (LXB)                                                                                       |  |  |  |
| 1<br>2<br>3<br>4<br>5 | 3.294<br>10.765<br>10.765<br>10.765<br>4.248 | 3.242<br>9.733<br>9.733<br>9.733<br>4.155 | 12.6 m X 20.04 m / 10.2 m<br>25.6 m X 24.4 m<br>25.6 m X 24.4 m<br>25.6 m X 24.4 m<br>12.8 m X 24.4 m |  |  |  |
|                       | Total : 39.837                               | 36.609                                    |                                                                                                       |  |  |  |

| TANKTOP SIZES:                                 |                                                                              |                                                                                                                |  |  |
|------------------------------------------------|------------------------------------------------------------------------------|----------------------------------------------------------------------------------------------------------------|--|--|
|                                                | Tweendeck in holds 2/3/4                                                     | Bottom Sizes (LXB)                                                                                             |  |  |
| Hold 1<br>Hold 2<br>Hold 3<br>Hold 4<br>Hold 5 | 227 sqm<br>742 sqm<br>742 sqm<br>742 sqm<br>197 sqm + 135 sqm (monkey rocks) | 7.8/6.9 m X 20.1 m/10.2 m<br>30.4 m X 24.4 m<br>30.4 m X 24.4 m<br>30.4 m X 24.4 m<br>13.6 m X 14.5 m (24.4 m) |  |  |

Total: 2,650 sqm + 135 sqm (MR) / 2,785 sqm tank

Clear height in hold: 14,85 meters

Tanktop strength 20 mts/sqm

Except on monkey rocks in hold 5

Where it is 12 mts/sqm and 4 mts/sqm on racks

when they are stored in hold 5

Containers stack weight: 20'/40' - 150mts/150mts.

Hatch covers Hydraulic folding type hatchcovers covers

always one panel folding upright forward and

aft Hatch Cover Sizes (L x B)

Hold 1 206 sqm  $6.9/6.1 \,\mathrm{m} \times 20.5/10.6 \,\mathrm{m}$ Hold 2-4 20.5 sqm  $29.1 \,\mathrm{m} \times 26.5 \,\mathrm{m} \,(\mathrm{each})$ 

Hold 5 352 sqm 13.3 m x 26.5 m

Total: 2.625 sqm

**Fixed container fittings** 60 mts per 20ft stack on hatches 2-5 /

flush type container 28 mts on hatch 1

stack weights: 90 mts per 40ft stack on hatches 2-5 /

56 mts on hatch 1

70 mts per 20ft stack on deck in front of wheelhouse

Hatch cover strength: 4 mts/sqm

#### TWEENDECK:

Tweendeck container

stack weights: 20'/40' - 30mts/30mts

20'/40' - 30mts/30mts

Tweendeck strength

Tweendeck in holds 2/3/4

Tweendeck height 4 mts/sqm

Tween deck Principle 2 times , 2 layers or 3 layers of 8'6' containers