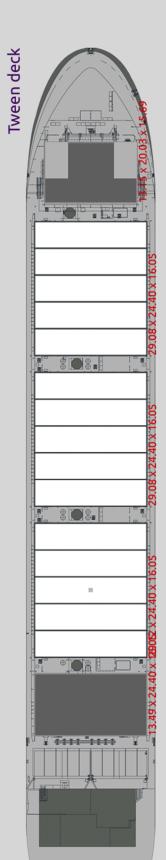

#### TWEENDECK:

Tweendeck container

stack weights: 20'/40' - 30mts/30mts

20'/40' - 30mts/30mts

Tweendeck strength

Tweendeck in holds 2/3/4

Tweendeck height 4 mts/sqm

Tween deck Principle 2 times , 2 layers or 3 layers of 8'6' containers

TD panels outside and aft resting on titable foundations at side wall TD panels inside (at cl) resting on movable supporting racks.One, two, three or all five TD panels

continuously laid out from aft to fwd. a. m.TD panels laid out one or both sides

TD supporting racks to be free of horizontal lashing and cargo forces. Holds equipped with lashing eyes

to assist in withdrawing cargo from racks

| Tweendeckpanels                           | Panel Weight<br>Panel Volume | 23 mt unitweight<br>63 cbm per unit                            |
|-------------------------------------------|------------------------------|----------------------------------------------------------------|
| Tween Deck Racks in 2 x 8.5' tiers height | Rack Weight<br>Rack Volume   | 3,7 mts unitweight<br>187 cbm per hold with 10 racks installed |
| Tween Deck Racks in 3 x 8.5' tiers height | Rack Weight<br>Rack Volume   | 3,7 mts unitweight<br>269 cbm per hold with 15 racks installed |