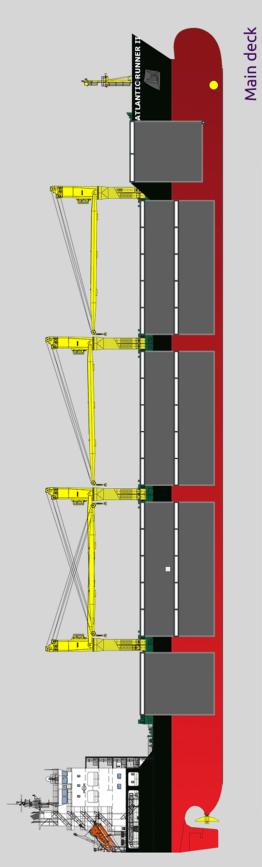

# **CRANES:**

Maker MacGregor-Hдgglunds Number + Type 4 electro hydraulic single deck crane SWL 60 mts Outreach SWL 60mts - 20 mtrs Outreach SWL 50mts - 24 mtrs Outreach SWL 40mts - 30 mtrs

Combinable above hatch 2/3/4 to 110 mts by means of a traverse beam location center, with offset to port side. In case cranes are working constantly for 24 hours owners have the option to carry out maintenance work thereafter.

| CARGO HOLDS:          |                                              |                                           |                                                                                                       |  |  |  |
|-----------------------|----------------------------------------------|-------------------------------------------|-------------------------------------------------------------------------------------------------------|--|--|--|
| Hold                  | Cubic w/o TWD                                | Cubic with TWD in lower position          | Hatchsize (LXB)                                                                                       |  |  |  |
| 1<br>2<br>3<br>4<br>5 | 3.294<br>10.765<br>10.765<br>10.765<br>4.248 | 3.242<br>9.733<br>9.733<br>9.733<br>4.155 | 12.6 m X 20.04 m / 10.2 m<br>25.6 m X 24.4 m<br>25.6 m X 24.4 m<br>25.6 m X 24.4 m<br>12.8 m X 24.4 m |  |  |  |
|                       | Total : 39.837                               | 36.609                                    |                                                                                                       |  |  |  |